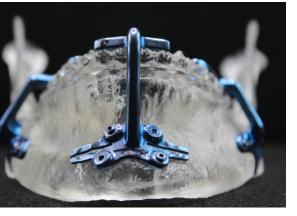

### **Patient-Specific Plates**

Material
Manufacturing process
Thickness

Titanium
CNC machined
0.8 mm to 2.0mm based on surgeon's needs

### Why TECHFIT Patient-Specific plates?

- Flexibility: Our plates are as flexible as standard systems
- Time Savings: Made in the US
- Significant time savings, enabling you to enhance productivity and patient care.
- Satisfactory aesthetic results
- Streamlined Process: DISRP simplifies orthognathic surgery planning to a single step

# **Experience the Best of Both Worlds:**

Our plates combine the flexibility of standard designs with the precision of patient-specific customization, giving surgeons unparalleled freedom during surgery.