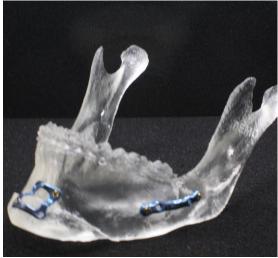

### **Patient-Specific Plates**

Material
Manufacturing process
Thickness

Titanium
CNC machined
0.8 mm to 2.0mm based on surgeon's needs

### Why TECHFIT Patient-Specific plates?

- Flexibility: Our plates are as flexible as standard systems
- Time Savings: Made in the US
- Significant time savings, enabling you to enhance productivity and patient care.
- Satisfactory aesthetic results
- Streamlined Process: DISRP simplifies orthognathic surgery planning to a single step

# **Experience the Best of Both Worlds:**

Our plates combine the flexibility of standard designs with the precision of patient-specific customization, giving surgeons unparalleled freedom during surgery.