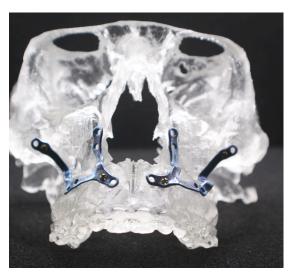

### **Patient-Specific Plates**

Material
Manufacturing process
Thickness

Titanium
CNC machined
0.8 mm to 2.0mm based on surgeon's needs

### Why TECHFIT Patient-Specific plates?

- Flexibility: Our plates are as flexible as standard systems
- Time Savings: Made in the US
- Significant time savings, enabling you to enhance productivity and patient care.
- Satisfactory aesthetic results
- Streamlined Process: DISRP simplifies orthognathic surgery planning to a single step

# **Experience the Best of Both Worlds:**

Our plates combine the flexibility of standard designs with the precision of patient-specific customization, giving surgeons unparalleled freedom during surgery.