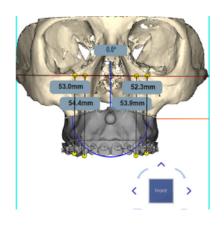

# Meeting patients specific needs

We provide tailored solutions for orthognathic surgery, ensuring greater surgical precision, reduced and time, improved outcomes. Access advanced planning, surgical instrumentation. and custom implants designed for each patient's unique needs.

# What Makes the TECHFIT Patient-Specific Orthognathic System Your Best Choice?