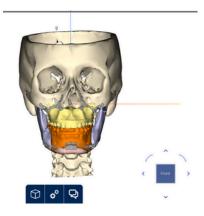

# Meeting patients specific needs

We provide tailored solutions for orthognathic surgery, ensuring greater surgical precision, reduced and time, improved outcomes. Access advanced planning, surgical instrumentation. and custom implants designed for each patient's unique needs.

# What Makes the TECHFIT Patient-Specific Orthognathic System Your Best Choice?