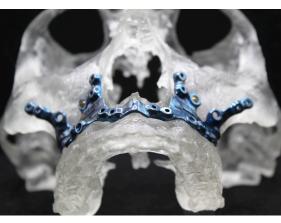

### **Patient-Specific Plates**

Material
Manufacturing process
Thickness

Titanium
CNC machined
0.8 mm to 2.0mm based on surgeon's needs

### Why TECHFIT Patient-Specific plates?

- Flexibility: Our plates are as flexible as standard systems
- Time Savings: Made in the US
- Significant time savings, enabling you to enhance productivity and patient care.
- Satisfactory aesthetic results
- Streamlined Process: DISRP simplifies orthognathic surgery planning to a single step

# **Experience the Best of Both Worlds:**

Our plates combine the flexibility of standard designs with the precision of patient-specific customization, giving surgeons unparalleled freedom during surgery.