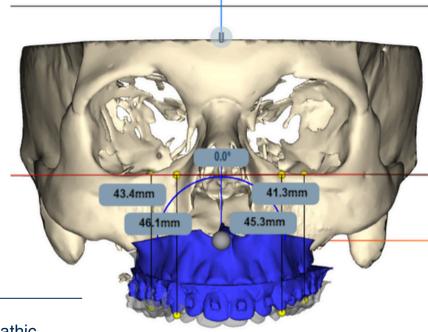

# Meeting patients specific needs

We provide tailored solutions for orthognathic surgery, ensuring greater surgical precision, reduced and time, improved outcomes. Access advanced planning, surgical instrumentation. and custom implants designed for each patient's unique needs.

# What Makes the TECHFIT Patient-Specific Orthognathic System Your Best Choice?