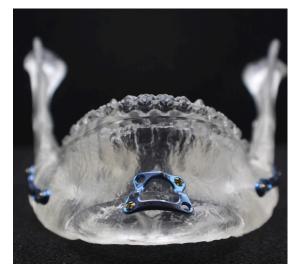

### **Patient-Specific Plates**

Material
Manufacturing process
Thickness

Titanium
CNC machined
0.8 mm to 2.0mm based on surgeon's needs

### Why TECHFIT Patient-Specific plates?

- Flexibility: Our plates are as flexible as standard systems
- Time Savings: Made in the US
- Significant time savings, enabling you to enhance productivity and patient care.
- Satisfactory aesthetic results
- Streamlined Process: DISRP simplifies orthognathic surgery planning to a single step

# **Experience the Best of Both Worlds:**

Our plates combine the flexibility of standard designs with the precision of patient-specific customization, giving surgeons unparalleled freedom during surgery.